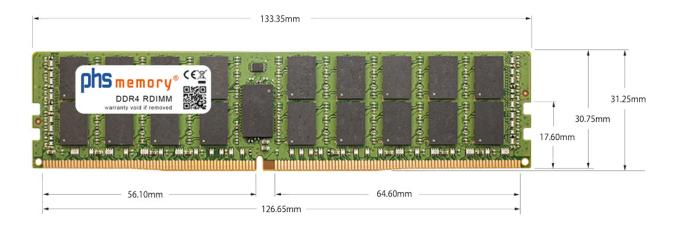

# Memory Specification

| Memory size               | 64GB                       |  |  |
|---------------------------|----------------------------|--|--|
| Memory technology         | DDR4                       |  |  |
| ECC support               | yes                        |  |  |
| JEDEC Norm                | PC4-2666V-R                |  |  |
| DRAM Organization         | 3DS 2H 4Gx4                |  |  |
| Rank                      | 4Rx4 (2S2Rx4)              |  |  |
| Туре                      | RDIMM (ECC Registered) 3DS |  |  |
| Number of pins            | 288 Pin DIMM               |  |  |
| Memory data transfer rate | 2666MHz @ CL19             |  |  |
| Voltage                   | 1,2 Volt                   |  |  |
| Speciality                | 3DS                        |  |  |
| Board dimensions          | 133,35 x 31,25 (LxB mm)    |  |  |
| Operating temperature     | 0° C - 85° C               |  |  |
| Storage temperature       | -40° C - +95° C            |  |  |
| RoHS compliant            | yes                        |  |  |
| SKU                       | SP463378                   |  |  |
| EAN                       | 4067488269059              |  |  |
|                           |                            |  |  |