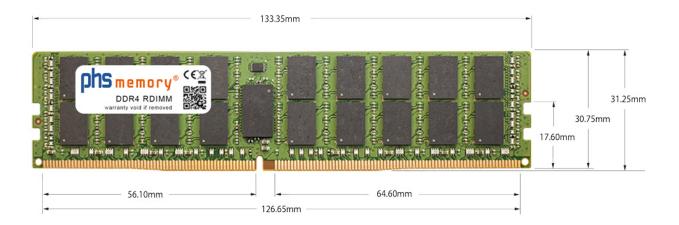

# Memory Specification

| Memory size               | 16GB                    |
|---------------------------|-------------------------|
| Memory technology         | DDR4                    |
| ECC support               | yes                     |
| JEDEC Norm                | PC4-2133P-R             |
| Туре                      | RDIMM (ECC Registered)  |
| Number of pins            | 288 Pin DIMM            |
| Memory data transfer rate | 2133MHz @ CL15          |
| Voltage                   | 1,2 Volt                |
| Speciality                | -                       |
| Board dimensions          | 133,35 x 31,25 (LxB mm) |
| Operating temperature     | 0° C - 85° C            |
| Storage temperature       | -40° C - +95° C         |
| RoHS compliant            | yes                     |
| SKU                       | SP146563                |
| EAN                       | 4055069215014           |
|                           |                         |