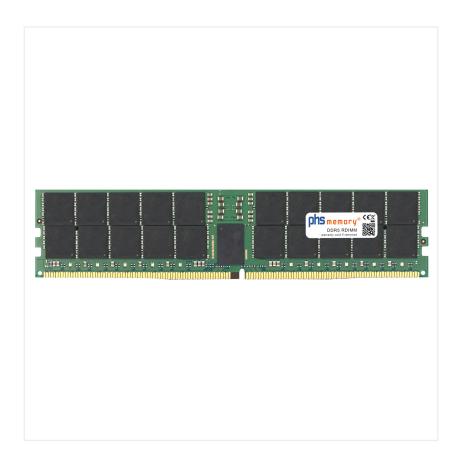

# 32GB Computer memory DDR5 for Fujitsu Primergy RX8770 M7 (D4029) RDIMM

# Memory Specification

| Memory size                 | 32GB            |  |  |
|-----------------------------|-----------------|--|--|
| Memory technology           | DDR5            |  |  |
| ECC support                 | yes             |  |  |
| JEDEC Norm                  | PC5-38400-R     |  |  |
| DRAM Organization           | 4Gx4            |  |  |
| Rank                        | 1Rx4            |  |  |
| Type RDIMM (ECC Registered) |                 |  |  |
| Number of pins              | 288 Pin DIMM    |  |  |
| Memory data transfer rate   | 4800MHz         |  |  |
| Voltage                     | 1,1 Volt        |  |  |
| Speciality                  | -               |  |  |
| Operating temperature       | 0° C - 85° C    |  |  |
| Storage temperature         | -40° C - +95° C |  |  |
| RoHS compliant              | yes             |  |  |
| SKU                         | SP552242        |  |  |
| EAN                         | 4069169209569   |  |  |