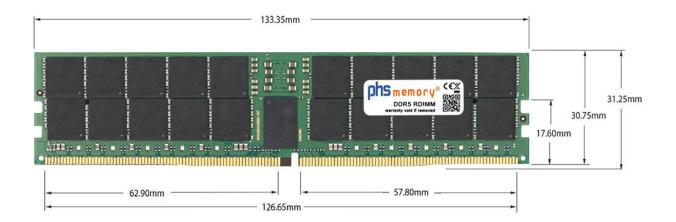

# Memory Specification

| 32GB                   |
|------------------------|
| DDR5                   |
| yes                    |
| PC5-44800-R            |
| 4Gx4                   |
| 1Rx4                   |
| RDIMM (ECC Registered) |
| 288 Pin DIMM           |
| 5600MHz                |
| 1,1 Volt               |
| -                      |
| 0° C - 85° C           |
| -40° C - +95° C        |
| yes                    |
| SP571718               |
| 4069169424276          |
|                        |

Note: The module specified in this datasheet is one of several possible configurations available under this part number.

Some details may differ from the specifications described here and the illustration, but have no negative influence on the functionality.