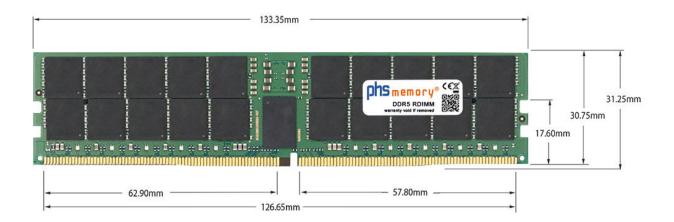

### Memory Specification

| Memory size               | 32GB                   |
|---------------------------|------------------------|
| Memory technology         | DDR5                   |
| ECC support               | yes                    |
| JEDEC Norm                | PC5-38400-R            |
| DRAM Organization         | 2Gx8                   |
| Rank                      | 2Rx8                   |
| Туре                      | RDIMM (ECC Registered) |
| Number of pins            | 288 Pin DIMM           |
| Memory data transfer rate | 4800MHz                |
| Voltage                   | 1,1 Volt               |
| Speciality                | -                      |
| Operating temperature     | 0° C - 85° C           |
| Storage temperature       | -40° C - +95° C        |
| RoHS compliant            | yes                    |
| SKU                       | SP494899               |
| EAN                       | 4067488587740          |