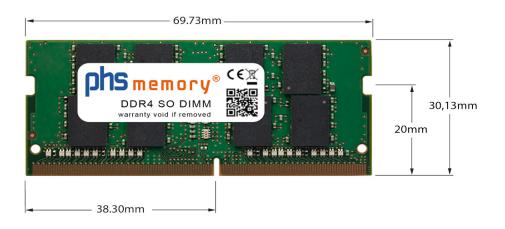

# Memory Specification

| Memory size               | 16GB                   |
|---------------------------|------------------------|
| Memory technology         | DDR4                   |
| ECC support               | ΠΟ                     |
| JEDEC Norm                | PC4-25600-S            |
| Туре                      | SO DIMM                |
| Number of pins            | 260 Pin DIMM           |
| Memory data transfer rate | 3200MHz @ CL22         |
| Voltage                   | 1,2 Volt               |
| Speciality                | -                      |
| Board dimensions          | 69,73 x 30,13 (LxB mm) |
| Operating temperature     | 0° C - 85° C           |
| Storage temperature       | -40° C - +95° C        |
| RoHS compliant            | yes                    |
| SKU                       | SP344744               |
| EAN                       | 4064578078225          |

Note: The module specified in this datasheet is one of several possible configurations available under this part number.

Some details may differ from the specifications described here and the illustration, but have no negative influence on the functionality.