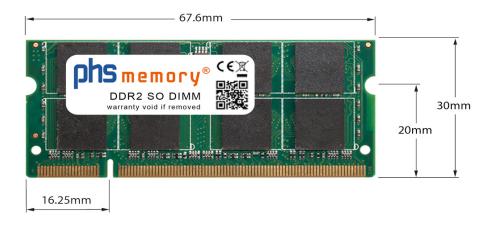

# Memory Specification

| Memory size               | 2GB                |
|---------------------------|--------------------|
| Memory technology         | DDR2               |
| ECC support               | no                 |
| JEDEC Norm                | PC2-6400S          |
| DRAM Organization         | 128Mx8             |
| Rank                      | 2Rx8               |
| Туре                      | SO DIMM            |
| Number of pins            | 200 Pin DIMM       |
| Memory data transfer rate | 800MHz @ CL6       |
| Voltage                   | 1,8 Volt           |
| Speciality                | -                  |
| Board dimensions          | 67,6 x 30 (LxB mm) |
| Operating temperature     | 0° C - 85° C       |
| Storage temperature       | -40° C - +95° C    |
| RoHS compliant            | Yes                |
| SKU                       | SP150411           |
| EAN                       | 4055069238914      |
| LAN                       | 4033007230714      |