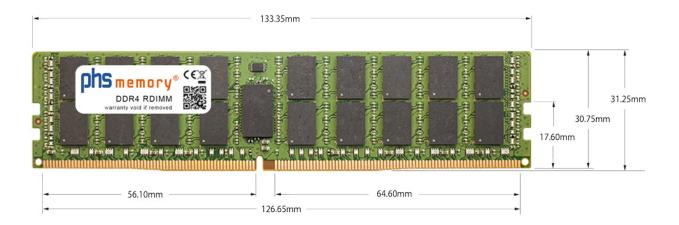

#### Memory Specification

| Memory size               | 32GB                    |
|---------------------------|-------------------------|
| Memory technology         | DDR4                    |
| ECC support               | yes                     |
| JEDEC Norm                | PC4-25600-R             |
| Туре                      | RDIMM (ECC Registered)  |
| Number of pins            | 288 Pin DIMM            |
| Memory data transfer rate | 3200MHz @ CL22          |
| Voltage                   | 1,2 Volt                |
| Speciality                | -                       |
| Board dimensions          | 133,35 x 31,25 (LxB mm) |
| Operating temperature     | 0° C - 85° C            |
| Storage temperature       | -40° C - +95° C         |
| RoHS compliant            | yes                     |
| SKU                       | SP397121                |
| EAN                       | 4064578602574           |
|                           |                         |