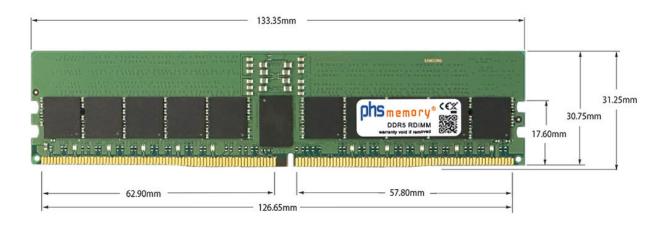

# Memory Specification

| Memory size               | 24GB                   |  |  |
|---------------------------|------------------------|--|--|
| Memory technology         | DDR5                   |  |  |
| ECC support               | yes                    |  |  |
| JEDEC Norm                | PC5-38400-R            |  |  |
| DRAM Organization         | 3Gx8                   |  |  |
| Rank                      | 1Rx8                   |  |  |
| Туре                      | RDIMM (ECC Registered) |  |  |
| Number of pins            | 288 Pin DIMM           |  |  |
| Memory data transfer rate | 4800MHz                |  |  |
| Voltage                   | 1,1 Volt               |  |  |
| Speciality                | -                      |  |  |
| Operating temperature     | 0° C - 85° C           |  |  |
| Storage temperature       | -40° C - +95° C        |  |  |
| RoHS compliant            | yes                    |  |  |
| SKU                       | SP507750               |  |  |
| EAN                       | 4067488718052          |  |  |

Note: The module specified in this datasheet is one of several possible configurations available under this part number.

Some details may differ from the specifications described here and the illustration, but have no negative influence on the functionality.