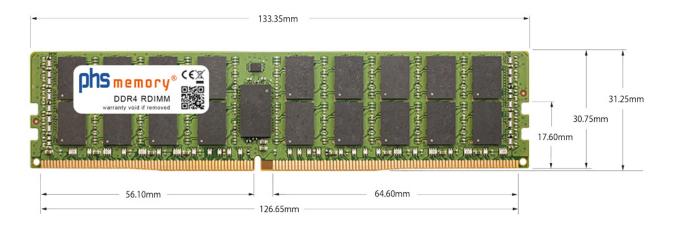

# Memory Specification

| Memory size               | 64GB                    |
|---------------------------|-------------------------|
| Memory technology         | DDR4                    |
| ECC support               | yes                     |
| JEDEC Norm                | PC4-25600-R             |
| DRAM Organization         | 4Gx4                    |
| Rank                      | 2Rx4                    |
| Туре                      | RDIMM (ECC Registered)  |
| Number of pins            | 288 Pin DIMM            |
| Memory data transfer rate | 3200MHz @ CL22          |
| Voltage                   | 1,2 Volt                |
| Speciality                | -, DDP                  |
| Board dimensions          | 133,35 x 31,25 (LxB mm) |
| Operating temperature     | 0° C - 85° C            |
| Storage temperature       | -40° C - +95° C         |
| RoHS compliant            | yes                     |
| SKU                       | SP540062                |
| EAN                       | 4069169073429           |
|                           |                         |

Note: The module specified in this datasheet is one of several possible configurations available under this part number.

Some details may differ from the specifications described here and the illustration, but have no negative influence on the functionality.