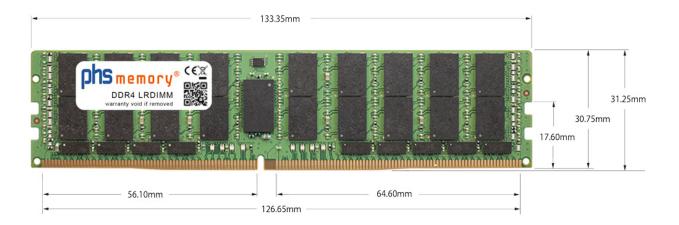

#### Memory Specification

| Memory size               | 256GB                    |
|---------------------------|--------------------------|
| Memory technology         | DDR4                     |
| ECC support               | yes                      |
| JEDEC Norm                | PC4-25600-L              |
| DRAM Organization         | 3DS 4H 16Gx4             |
| Rank                      | 8Rx4 (2S4Rx4)            |
| Туре                      | LRDIMM (ECC LR DIMM) 3DS |
| Number of pins            | 288 Pin DIMM             |
| Memory data transfer rate | 3200MHz @ CL22           |
| Voltage                   | 1,2 Volt                 |
| Speciality                | 3DS                      |
| Board dimensions          | 133,35 x 31,25 (LxB mm)  |
| Operating temperature     | 0° C - 85° C             |
| Storage temperature       | -40° C - +95° C          |
| RoHS compliant            | yes                      |
| SKU                       | SP510852                 |
| EAN                       | 4067488749223            |
|                           |                          |

Note: The module specified in this datasheet is one of several possible configurations available under this part number.

Some details may differ from the specifications described here and the illustration, but have no negative influence on the functionality.