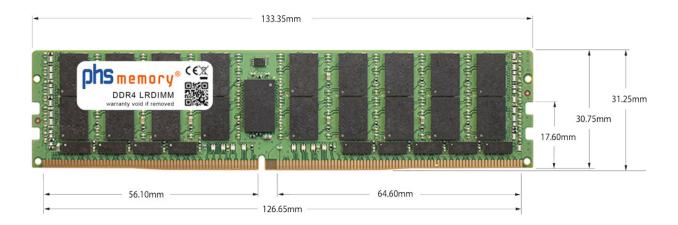

# Memory Specification

| Memory size               | 256GB                    |
|---------------------------|--------------------------|
| Memory technology         | DDR4                     |
| ECC support               | yes                      |
| JEDEC Norm                | PC4-25600-L              |
| DRAM Organization         | 3DS 4H 16Gx4             |
| Rank                      | 8Rx4 (2S4Rx4)            |
| Туре                      | LRDIMM (ECC LR DIMM) 3DS |
| Number of pins            | 288 Pin DIMM             |
| Memory data transfer rate | 3200MHz @ CL22           |
| Voltage                   | 1,2 Volt                 |
| Speciality                | 3DS                      |
| Board dimensions          | 133,35 x 31,25 (LxB mm)  |
| Operating temperature     | 0° C - 85° C             |
| Storage temperature       | -40° C - +95° C          |
| RoHS compliant            | yes                      |
| SKU                       | SP463376                 |
| EAN                       | 4067488268809            |
|                           |                          |