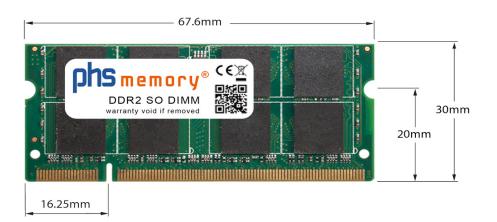

### Memory Specification

| Memory size               | 4GB                |  |  |  |
|---------------------------|--------------------|--|--|--|
| Memory technology         | DDR2               |  |  |  |
| ECC support               | NO                 |  |  |  |
| JEDEC Norm                | PC2-6400S          |  |  |  |
| DRAM Organization         | 256Mx8             |  |  |  |
| Rank                      | 2Rx8               |  |  |  |
| Туре                      | SO DIMM            |  |  |  |
| Number of pins            | 200 Pin DIMM       |  |  |  |
| Memory data transfer rate | 800MHz @ CL6       |  |  |  |
| Voltage                   | 1,8 Volt           |  |  |  |
| Speciality                | -                  |  |  |  |
| Board dimensions          | 67,6 x 30 (LxB mm) |  |  |  |
| Operating temperature     | 0° C - 85° C       |  |  |  |
| Storage temperature       | -40° C - +95° C    |  |  |  |
| RoHS compliant            | yes                |  |  |  |
| SKU                       | SP360795           |  |  |  |
| EAN                       | 4064578237912      |  |  |  |