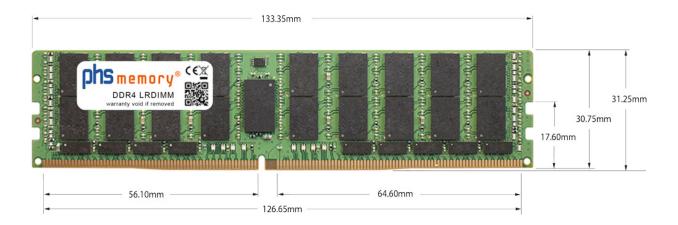

# Memory Specification

| Memory size               | 64GB                    |
|---------------------------|-------------------------|
| Memory technology         | DDR4                    |
| ECC support               | yes                     |
| JEDEC Norm                | PC4-25600-L             |
| DRAM Organization         | 4Gx4                    |
| Rank                      | 2Rx4                    |
| Туре                      | LRDIMM (ECC LR DIMM)    |
| Number of pins            | 288 Pin DIMM            |
| Memory data transfer rate | 3200MHz @ CL22          |
| Voltage                   | 1,2 Volt                |
| Speciality                | -, DDP                  |
| Board dimensions          | 133,35 x 31,25 (LxB mm) |
| Operating temperature     | 0° C - 85° C            |
| Storage temperature       | -40° C - +95° C         |
| RoHS compliant            | yes                     |
| SKU                       | SP472206                |
| EAN                       | 4067488357152           |
|                           |                         |

Note: The module specified in this datasheet is one of several possible configurations available under this part number.

Some details may differ from the specifications described here and the illustration, but have no negative influence on the functionality.