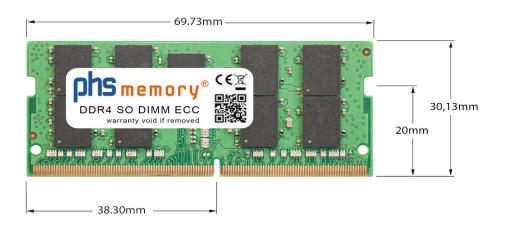

### Memory Specification

| Memory size               | 16GB                   |
|---------------------------|------------------------|
| Memory technology         | DDR4                   |
| ECC support               | ja                     |
| JEDEC Norm                | PC4-25600E             |
| DRAM Organization         | 2Gx8                   |
| Rank                      | 1Rx8                   |
| Туре                      | SO DIMM ECC            |
| Number of pins            | 260 Pin DIMM           |
| Memory data transfer rate | 3200MHz @ CL22         |
| Voltage                   | 1,2 Volt               |
| Speciality                | -                      |
| Board dimensions          | 69,73 x 30,13 (LxB mm) |
| Operating temperature     | 0° C - 85° C           |
| Storage temperature       | -40° C - +95° C        |
| RoHS compliant            | Yes                    |
| SKU                       | SP406492               |
| EAN                       | 4064578695613          |