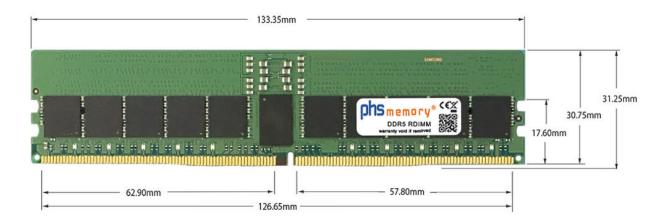

# Memory Specification

| Memory size               | 16GB                   |
|---------------------------|------------------------|
| Memory technology         | DDR5                   |
| ECC support               | ja                     |
| JEDEC Norm                | PC5-38400R             |
| DRAM Organization         | 2Gx8                   |
| Rank                      | 1Rx8                   |
| Туре                      | RDIMM (ECC Registered) |
| Number of pins            | 288 Pin DIMM           |
| Memory data transfer rate | 4800MHz                |
| Voltage                   | 1,1 Volt               |
| Speciality                | -                      |
| Operating temperature     | 0° C - 85° C           |
| Storage temperature       | -40° C - +95° C        |
| RoHS compliant            | Yes                    |
| SKU                       | SP554338               |
| EAN                       | 4069169233632          |

Note: The module specified in this datasheet is one of several possible configurations available under this part number.

Some details may differ from the specifications described here and the illustration, but have no negative influence on the functionality.