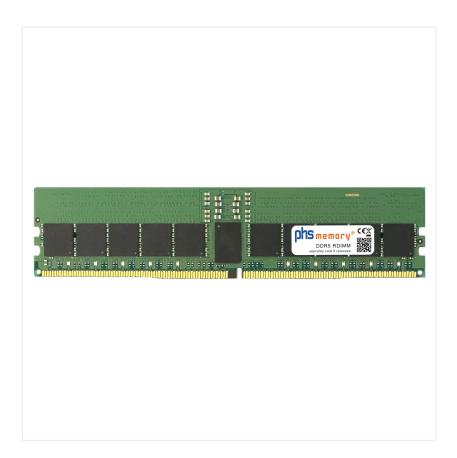

# 16GB Computer memory DDR5 for bluechip SERVERline T40328s RDIMM

# Memory Specification

| Memory size               | 16GB                   |
|---------------------------|------------------------|
| Memory technology         | DDR5                   |
| ECC support               | ja                     |
| JEDEC Norm                | PC5-38400R             |
| DRAM Organization         | 2Gx8                   |
| Rank                      | 1Rx8                   |
| Туре                      | RDIMM (ECC Registered) |
| Number of pins            | 288 Pin DIMM           |
| Memory data transfer rate | 4800MHz                |
| Voltage                   | 1,1 Volt               |
| Speciality                | -                      |
| Operating temperature     | 0° C - 85° C           |
| Storage temperature       | -40° C - +95° C        |
| RoHS compliant            | Yes                    |
| SKU                       | SP554338               |
| EAN                       | 4069169233632          |