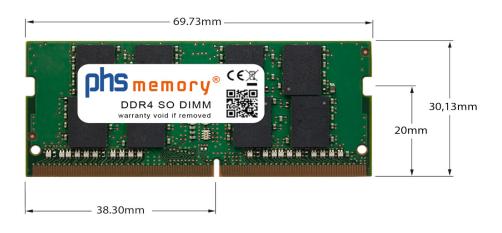

#### Memory Specification

| Memory size               | 32GB                   |
|---------------------------|------------------------|
| Memory technology         | DDR4                   |
| ECC support               | ΝΟ                     |
| JEDEC Norm                | PC4-2400T-S            |
| DRAM Organization         | 2Gx8                   |
| Rank                      | 2Rx8                   |
| Туре                      | SO DIMM                |
| Number of pins            | 260 Pin DIMM           |
| Memory data transfer rate | 2400MHz @ CL17         |
| Voltage                   | 1,2 Volt               |
| Speciality                | -                      |
| Board dimensions          | 69,73 x 30,13 (LxB mm) |
| Operating temperature     | 0° C - 85° C           |
| Storage temperature       | -40° C - +95° C        |
| RoHS compliant            | yes                    |
| SKU                       | SP340311               |
| EAN                       | 4064578032210          |
|                           |                        |