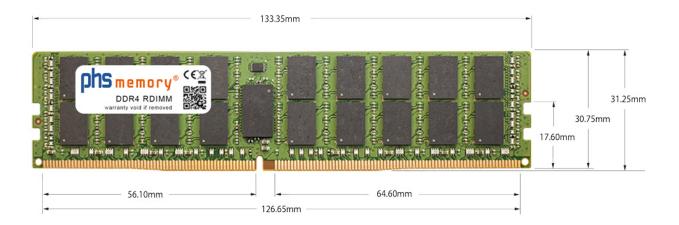

# Memory Specification

| Memory size               | 32GB                    |  |
|---------------------------|-------------------------|--|
| Memory technology         | DDR4                    |  |
| ECC support               | yes                     |  |
| JEDEC Norm                | PC4-25600-R             |  |
| Туре                      | RDIMM (ECC Registered)  |  |
| Number of pins            | 288 Pin DIMM            |  |
| Memory data transfer rate | 3200MHz @ CL22          |  |
| Voltage                   | 1,2 Volt                |  |
| Speciality                | -                       |  |
| Board dimensions          | 133,35 x 31,25 (LxB mm) |  |
| Operating temperature     | 0° C - 85° C            |  |
| Storage temperature       | -40° C - +95° C         |  |
| RoHS compliant            | yes                     |  |
| SKU                       | SP377811                |  |
| EAN                       | 4064578409722           |  |
|                           |                         |  |