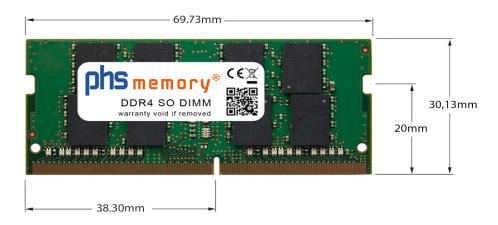

### Memory Specification

| Memory size               | 16GB                   |
|---------------------------|------------------------|
| Memory technology         | DDR4                   |
| ECC support               | no                     |
| JEDEC Norm                | PC4-2666V-S            |
| Туре                      | SO DIMM                |
| Number of pins            | 260 Pin DIMM           |
| Memory data transfer rate | 2666MHz @ CL19         |
| Voltage                   | 1,2 Volt               |
| Speciality                | -                      |
| Board dimensions          | 69,73 x 30,13 (LxB mm) |
| Operating temperature     | 0° C - 85° C           |
| Storage temperature       | -40° C - +95° C        |
| RoHS compliant            | yes                    |
| SKU                       | SP324397               |
| EAN                       | 4063369874961          |
|                           |                        |