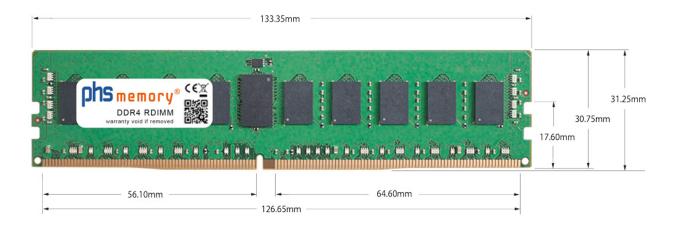

# Memory Specification

| Memory size               | 16GB                    |
|---------------------------|-------------------------|
| Memory technology         | DDR4                    |
| ECC support               | yes                     |
| JEDEC Norm                | PC4-23400-R             |
| Туре                      | RDIMM (ECC Registered)  |
| Number of pins            | 288 Pin DIMM            |
| Memory data transfer rate | 2933MHz @ CL21          |
| Voltage                   | 1,2 Volt                |
| Speciality                | -                       |
| Board dimensions          | 133,35 x 31,25 (LxB mm) |
| Operating temperature     | 0° C - 85° C            |
| Storage temperature       | -40° C - +95° C         |
| RoHS compliant            | yes                     |
| SKU                       | SP381830                |
| EAN                       | 4064578448356           |
|                           |                         |