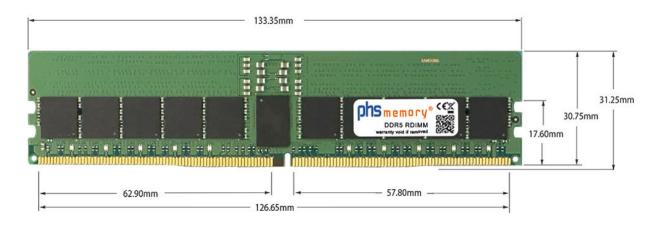

# Memory Specification

| Memory size               | 24GB                   |  |  |
|---------------------------|------------------------|--|--|
| Memory technology         | DDR5                   |  |  |
| ECC support               | ја                     |  |  |
| JEDEC Norm                | PC5-38400R             |  |  |
| DRAM Organization         | 3Gx8                   |  |  |
| Rank                      | 1Rx8                   |  |  |
| Туре                      | RDIMM (ECC Registered) |  |  |
| Number of pins            | 288 Pin DIMM           |  |  |
| Memory data transfer rate | 4800MHz                |  |  |
| Voltage                   | 1,1 Volt               |  |  |
| Speciality                | -                      |  |  |
| Operating temperature     | 0° C - 85° C           |  |  |
| Storage temperature       | -40° C - +95° C        |  |  |
| RoHS compliant            | Yes                    |  |  |
| SKU                       | SP556071               |  |  |
| EAN                       | 4069169253357          |  |  |

Note: The module specified in this datasheet is one of several possible configurations available under this part number.

Some details may differ from the specifications described here and the illustration, but have no negative influence on the functionality.