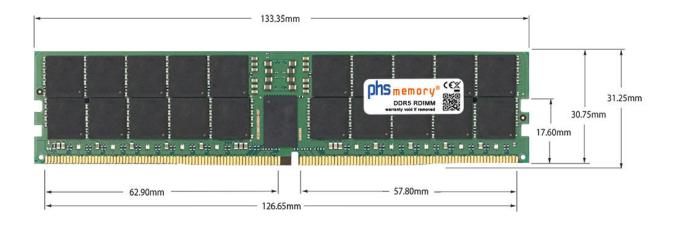

## Memory Specification

| Memory size               | 64GB                   |
|---------------------------|------------------------|
| Memory technology         | DDR5                   |
| ECC support               | ja                     |
| JEDEC Norm                | PC5-38400R             |
| DRAM Organization         | 4Gx4                   |
| Rank                      | 2Rx4                   |
| Туре                      | RDIMM (ECC Registered) |
| Number of pins            | 288 Pin DIMM           |
| Memory data transfer rate | 4800MHz                |
| Voltage                   | 1,1 Volt               |
| Speciality                | -                      |
| Operating temperature     | 0° C - 85° C           |
| Storage temperature       | -40° C - +95° C        |
| RoHS compliant            | Yes                    |
| SKU                       | SP571749               |
|                           |                        |
| EAN                       | 4069169424436          |

Note: The module specified in this datasheet is one of several possible configurations available under this part number.

Some details may differ from the specifications described here and the illustration, but have no negative influence on the functionality.