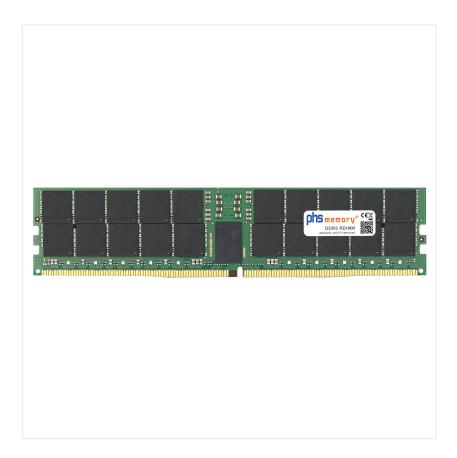

# 128GB Computer memory DDR5 for Dell PowerEdge XR8610t RDIMM 3DS

### Memory Specification

| Memory size               | 128GB                      |
|---------------------------|----------------------------|
| Memory technology         | DDR5                       |
| ECC support               | ja                         |
| JEDEC Norm                | PC5-38400-R                |
| DRAM Organization         | 3DS 2H 8Gx4                |
| Rank                      | 4Rx4 (2S2Rx4)              |
| Туре                      | RDIMM (ECC Registered) 3DS |
| Number of pins            | 288 Pin DIMM               |
| Memory data transfer rate | 4800MHz                    |
| Voltage                   | 1,1 Volt                   |
| Speciality                | 3DS                        |
| Operating temperature     | 0° C - 85° C               |
| Storage temperature       | -40° C - +95° C            |
| RoHS compliant            | Yes                        |
| SKU                       | SP519464                   |
| EAN                       | 4067488836015              |