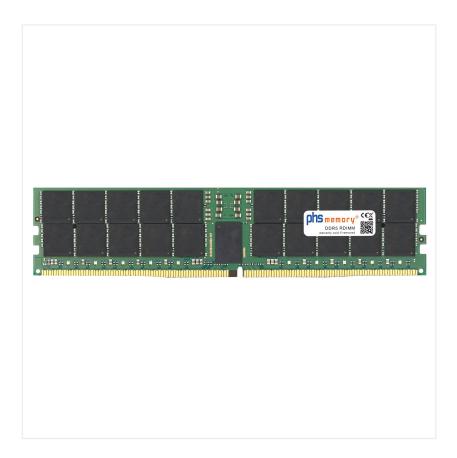

# 128GB Computer memory DDR5 for bluechip SERVERline T40328s RDIMM 3DS

## Memory Specification

| Memory size               | 128GB                      |  |  |
|---------------------------|----------------------------|--|--|
| Memory technology         | DDR5                       |  |  |
| ECC support               | ja                         |  |  |
| JEDEC Norm                | PC5-38400R                 |  |  |
| DRAM Organization         | 3DS 2H 8Gx4                |  |  |
| Rank                      | 4Rx4 (2S2Rx4)              |  |  |
| Туре                      | RDIMM (ECC Registered) 3DS |  |  |
| Number of pins            | 288 Pin DIMM               |  |  |
| Memory data transfer rate | 4800MHz                    |  |  |
| Voltage                   | 1,1 Volt                   |  |  |
| Speciality                | 3DS                        |  |  |
| Operating temperature     | 0° C - 85° C               |  |  |
| Storage temperature       | -40° C - +95° C            |  |  |
| RoHS compliant            | Yes                        |  |  |
| SKU                       | SP554345                   |  |  |
| EAN                       | 4069169233670              |  |  |
|                           |                            |  |  |

Note: The module specified in this datasheet is one of several possible configurations available under this part number.

Some details may differ from the specifications described here and the illustration, but have no negative influence on the functionality.