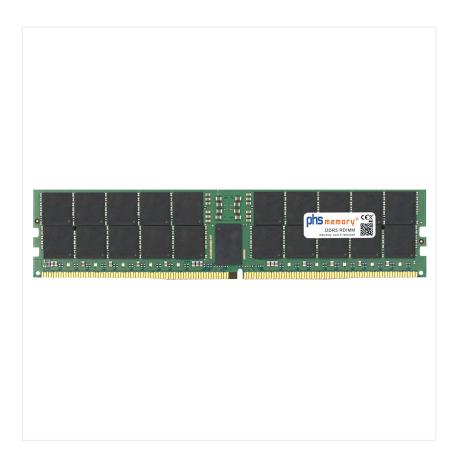

# 128GB Computer memory DDR5 for ASRock Rack SPC741D8UD-2T/X550 RDIMM 3DS

## Memory Specification

| Memory size               | 128GB                      |  |  |  |
|---------------------------|----------------------------|--|--|--|
| Memory technology         | DDR5                       |  |  |  |
| ECC support               | ja                         |  |  |  |
| JEDEC Norm                | PC5-38400-R                |  |  |  |
| DRAM Organization         | 3DS 2H 8Gx4                |  |  |  |
| Rank                      | 4Rx4 (2S2Rx4)              |  |  |  |
| Туре                      | RDIMM (ECC Registered) 3DS |  |  |  |
| Number of pins            | 288 Pin DIMM               |  |  |  |
| Memory data transfer rate | 4800MHz                    |  |  |  |
| Voltage                   | 1,1 Volt                   |  |  |  |
| Speciality                | 3DS                        |  |  |  |
| Operating temperature     | 0° C - 85° C               |  |  |  |
| Storage temperature       | -40° C - +95° C            |  |  |  |
| RoHS compliant            | Yes                        |  |  |  |
| SKU                       | SP527397                   |  |  |  |
| EAN                       | 4067488916038              |  |  |  |
|                           |                            |  |  |  |

Note: The module specified in this datasheet is one of several possible configurations available under this part number.

Some details may differ from the specifications described here and the illustration, but have no negative influence on the functionality.