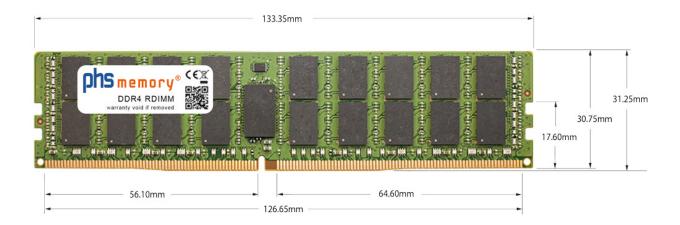

#### Memory Specification

| Memory size                     | 256GB                   |  |  |
|---------------------------------|-------------------------|--|--|
| Memory technology               | DDR4                    |  |  |
| ECC support                     | yes                     |  |  |
| JEDEC Norm                      | PC4-25600-R             |  |  |
| DRAM Organization               | 3DS 4H 16Gx4            |  |  |
| Rank                            | 8Rx4 (2S4Rx4)           |  |  |
| Type RDIMM (ECC Registered) 3DS |                         |  |  |
| Number of pins                  | 288 Pin DIMM            |  |  |
| Memory data transfer rate       | 3200MHz @ CL22          |  |  |
| Voltage                         | 1,2 Volt                |  |  |
| Speciality                      | 3DS                     |  |  |
| Board dimensions                | 133,35 x 31,25 (LxB mm) |  |  |
| Operating temperature           | 0° C - 85° C            |  |  |
| Storage temperature             | -40° C - +95° C         |  |  |
| RoHS compliant                  | yes                     |  |  |
| SKU                             | SP473168                |  |  |
| EAN                             | 4067488366819           |  |  |
|                                 |                         |  |  |