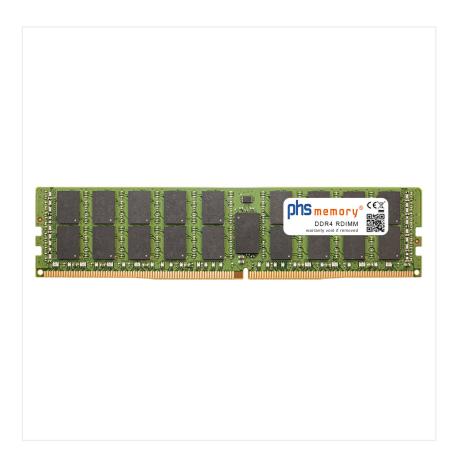

## 256GB Computer memory DDR4 for HP ProLiant XL225n Gen10 RDIMM 3DS

#### Memory Specification

| Memory size                     | 256GB                   |  |  |
|---------------------------------|-------------------------|--|--|
| Memory technology               | DDR4                    |  |  |
| ECC support                     | yes                     |  |  |
| JEDEC Norm                      | PC4-25600-R             |  |  |
| DRAM Organization               | 3DS 4H 16Gx4            |  |  |
| Rank                            | 8Rx4 (2S4Rx4)           |  |  |
| Type RDIMM (ECC Registered) 3DS |                         |  |  |
| Number of pins                  | 288 Pin DIMM            |  |  |
| Memory data transfer rate       | 3200MHz @ CL22          |  |  |
| Voltage                         | 1,2 Volt                |  |  |
| Speciality                      | 3DS                     |  |  |
| Board dimensions                | 133,35 x 31,25 (LxB mm) |  |  |
| Operating temperature           | 0° C - 85° C            |  |  |
| Storage temperature             | -40° C - +95° C         |  |  |
| RoHS compliant                  | yes                     |  |  |
| SKU                             | SP473168                |  |  |
| EAN                             | 4067488366819           |  |  |
|                                 |                         |  |  |