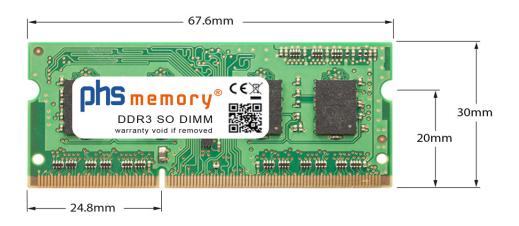

# Memory Specification

| Memory size               | 2GB                |  |  |
|---------------------------|--------------------|--|--|
| Memory technology         | DDR3               |  |  |
| ECC support               | по                 |  |  |
| JEDEC Norm                | PC3-10600S         |  |  |
| DRAM Organization         | 256Mx8             |  |  |
| Rank                      | 1Rx8               |  |  |
| Туре                      | SO DIMM            |  |  |
| Number of pins            | 204 Pin DIMM       |  |  |
| Memory data transfer rate | 1333MHz @ CL9      |  |  |
| Speciality                | -                  |  |  |
| Board dimensions          | 67,6 x 30 (LxB mm) |  |  |
| Operating temperature     | 0° C - 85° C       |  |  |
| Storage temperature       | -40° C - +95° C    |  |  |
| RoHS compliant            | Yes                |  |  |
| SKU                       | SP167411           |  |  |
| EAN                       | 4055069379990      |  |  |

Note: The module specified in this datasheet is one of several possible configurations available under this part number.

Some details may differ from the specifications described here and the illustration, but have no negative influence on the functionality.