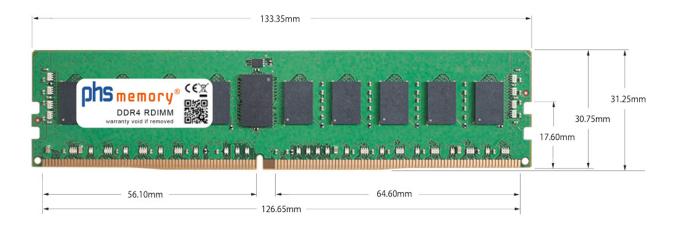

# Memory Specification

| Memory size               | 16GB                    |
|---------------------------|-------------------------|
| Memory technology         | DDR4                    |
| ECC support               | yes                     |
| JEDEC Norm                | PC4-23400-R             |
| Туре                      | RDIMM (ECC Registered)  |
| Number of pins            | 288 Pin DIMM            |
| Memory data transfer rate | 2933MHz @ CL21          |
| Voltage                   | 1,2 Volt                |
| Speciality                | -                       |
| Board dimensions          | 133,35 x 31,25 (LxB mm) |
| Operating temperature     | 0° C - 85° C            |
| Storage temperature       | -40° C - +95° C         |
| RoHS compliant            | yes                     |
| SKU                       | SP366780                |
| EAN                       | 4064578297534           |
|                           |                         |