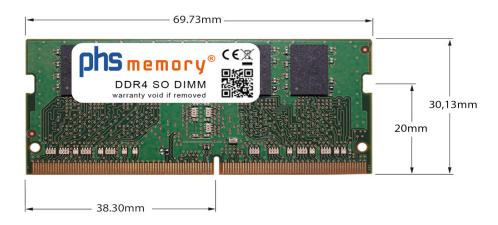

# Memory Specification

| Memory size               | 8GB                    |
|---------------------------|------------------------|
| Memory technology         | DDR4                   |
| ECC support               | no                     |
| JEDEC Norm                | PC4-2400T-S            |
| Туре                      | SO DIMM                |
| Number of pins            | 260 Pin DIMM           |
| Memory data transfer rate | 2400MHz @ CL17         |
| Voltage                   | 1,2 Volt               |
| Speciality                | -                      |
| Board dimensions          | 69,73 x 30,13 (LxB mm) |
| Operating temperature     | 0° C - 85° C           |
| Storage temperature       | -40° C - +95° C        |
| RoHS compliant            | yes                    |
| SKU                       | SP319860               |
| EAN                       | 4063369830066          |
|                           |                        |

Note: The module specified in this datasheet is one of several possible configurations available under this part number.

Some details may differ from the specifications described here and the illustration, but have no negative influence on the functionality.