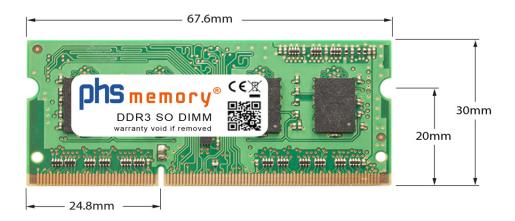

# Memory Specification

| Memory size               | 2GB                |
|---------------------------|--------------------|
| Memory technology         | DDR3               |
| ECC support               | no                 |
| JEDEC Norm                | PC3-8500S          |
| DRAM Organization         | 256Mx8             |
| Rank                      | 1Rx8               |
| Туре                      | SO DIMM            |
| Number of pins            | 204 Pin DIMM       |
| Memory data transfer rate | 1066MHz @ CL7      |
| Speciality                | -                  |
| Board dimensions          | 67,6 x 30 (LxB mm) |
| Operating temperature     | 0° C - 85° C       |
| Storage temperature       | -40° C - +95° C    |
| RoHS compliant            | yes                |
| SKU                       | SP223346           |
| EAN                       | 4055069913002      |
|                           |                    |