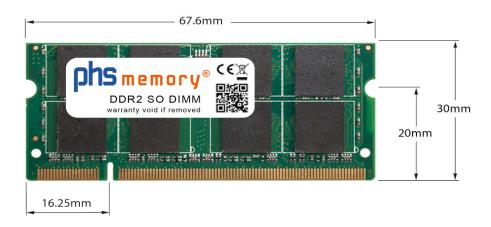

# Memory Specification

| Memory size               | 2GB                |
|---------------------------|--------------------|
| Memory technology         | DDR2               |
| ECC support               | no                 |
| JEDEC Norm                | PC2-5300S          |
| DRAM Organization         | 128Mx8             |
| Rank                      | 2Rx8               |
| Туре                      | SO DIMM            |
| Number of pins            | 200 Pin DIMM       |
| Memory data transfer rate | 667MHz @ CL5       |
| Voltage                   | 1,8 Volt           |
| Speciality                | -                  |
| Board dimensions          | 67,6 x 30 (LxB mm) |
| Operating temperature     | 0° C - 85° C       |
| Storage temperature       | -40° C - +95° C    |
| RoHS compliant            | Yes                |
| SKU                       | SP152558           |
| EAN                       | 4055069071733      |
|                           |                    |