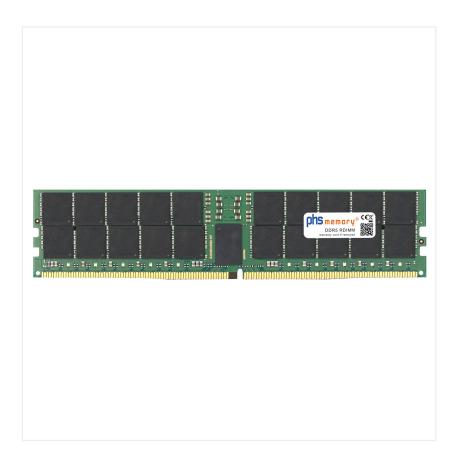

# 96GB Computer memory DDR5 for Supermicro GPU SuperServer SYS-221GE-NR RDIMM

# Memory Specification

| Memory size               | 96GB                   |  |  |
|---------------------------|------------------------|--|--|
| Memory technology         | DDR5                   |  |  |
| ECC support               | yes                    |  |  |
| JEDEC Norm                | PC5-38400-R            |  |  |
| DRAM Organization         | 6Gx4                   |  |  |
| Rank                      | 2Rx4                   |  |  |
| Туре                      | RDIMM (ECC Registered) |  |  |
| Number of pins            | 288 Pin DIMM           |  |  |
| Memory data transfer rate | 4800MHz                |  |  |
| Voltage                   | 1,1 Volt               |  |  |
| Speciality                | -                      |  |  |
| Operating temperature     | 0° C - 85° C           |  |  |
| Storage temperature       | -40° C - +95° C        |  |  |
| RoHS compliant            | yes                    |  |  |
| SKU                       | SP487081               |  |  |
| EAN                       | 4067488508981          |  |  |
|                           |                        |  |  |

Note: The module specified in this datasheet is one of several possible configurations available under this part number.

Some details may differ from the specifications described here and the illustration, but have no negative influence on the functionality.