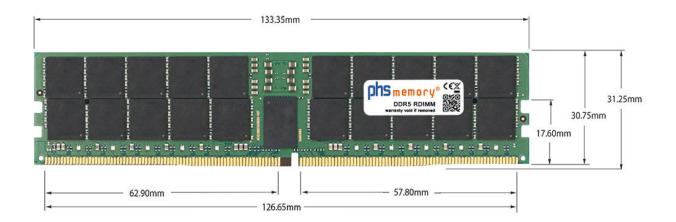

#### Memory Specification

| Memory size               | 48GB                   |  |  |
|---------------------------|------------------------|--|--|
| Memory technology         | DDR5                   |  |  |
| ECC support               | yes                    |  |  |
| JEDEC Norm                | PC5-38400-R            |  |  |
| DRAM Organization         | 3Gx8                   |  |  |
| Rank                      | 2Rx8                   |  |  |
| Туре                      | RDIMM (ECC Registered) |  |  |
| Number of pins            | 288 Pin DIMM           |  |  |
| Memory data transfer rate | 4800MHz                |  |  |
| Voltage                   | 1,1 Volt               |  |  |
| Speciality                | -                      |  |  |
| Operating temperature     | 0° C - 85° C           |  |  |
| Storage temperature       | -40° C - +95° C        |  |  |
| RoHS compliant            | yes                    |  |  |
| SKU                       | SP538171               |  |  |
| EAN                       | 4069169042968          |  |  |
|                           |                        |  |  |

Note: The module specified in this datasheet is one of several possible configurations available under this part number.

Some details may differ from the specifications described here and the illustration, but have no negative influence on the functionality.