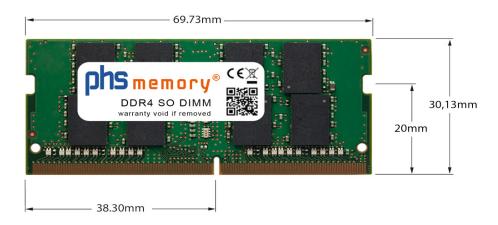

### Memory Specification

| Memory size               | 16GB                   |
|---------------------------|------------------------|
| Memory technology         | DDR4                   |
| ECC support               | no                     |
| JEDEC Norm                | PC4-23400-S            |
| Туре                      | SO DIMM                |
| Number of pins            | 260 Pin DIMM           |
| Memory data transfer rate | 2933MHz @ CL21         |
| Voltage                   | 1,2 Volt               |
| Speciality                | -                      |
| Board dimensions          | 69,73 x 30,13 (LxB mm) |
| Operating temperature     | 0° C - 85° C           |
| Storage temperature       | -40° C - +95° C        |
| RoHS compliant            | yes                    |
| SKU                       | SP397879               |
| EAN                       | 4064578609733          |
|                           |                        |