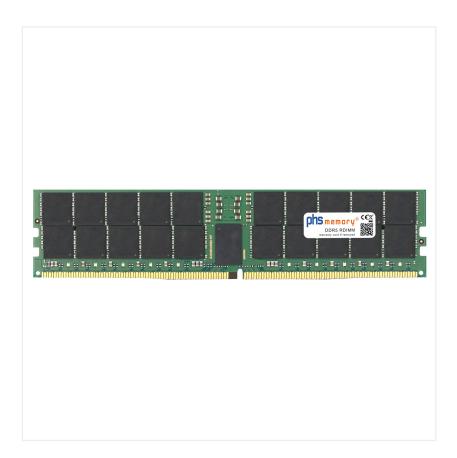

# 128GB Computer memory DDR5 for Asus RS720A-E12-RS24U (K14PP-D24) RDIMM 3DS

## Memory Specification

| Memory size               | 128GB                      |
|---------------------------|----------------------------|
| Memory technology         | DDR5                       |
| ECC support               | ja                         |
| JEDEC Norm                | PC5-38400-R                |
| DRAM Organization         | 3DS 2H 8Gx4                |
| Rank                      | 4Rx4 (2S2Rx4)              |
| Туре                      | RDIMM (ECC Registered) 3DS |
| Number of pins            | 288 Pin DIMM               |
| Memory data transfer rate | 4800MHz                    |
| Voltage                   | 1,1 Volt                   |
| Speciality                | 3DS                        |
| Operating temperature     | 0° C - 85° C               |
| Storage temperature       | -40° C - +95° C            |
| RoHS compliant            | Yes                        |
| SKU                       | SP488287                   |
| EAN                       | 4067488521171              |
|                           |                            |