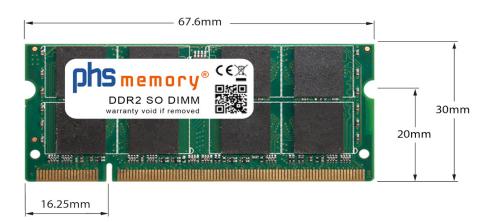

#### Memory Specification

| Memory size               | 2GB                |  |  |  |
|---------------------------|--------------------|--|--|--|
| Memory technology         | DDR2               |  |  |  |
| ECC support               | NO                 |  |  |  |
| JEDEC Norm                | PC2-5300S          |  |  |  |
| DRAM Organization         | 128Mx8             |  |  |  |
| Rank                      | 2Rx8               |  |  |  |
| Туре                      | SO DIMM            |  |  |  |
| Number of pins            | 200 Pin DIMM       |  |  |  |
| Memory data transfer rate | 667MHz @ CL5       |  |  |  |
| Voltage                   | 1,8 Volt           |  |  |  |
| Speciality                | -                  |  |  |  |
| Board dimensions          | 67,6 x 30 (LxB mm) |  |  |  |
| Operating temperature     | 0° C - 85° C       |  |  |  |
| Storage temperature       | -40° C - +95° C    |  |  |  |
| RoHS compliant            | yes                |  |  |  |
| SKU                       | SP448834           |  |  |  |
| EAN                       | 4067488120817      |  |  |  |

Note: The module specified in this datasheet is one of several possible configurations available under this part number.

Some details may differ from the specifications described here and the illustration, but have no negative influence on the functionality.