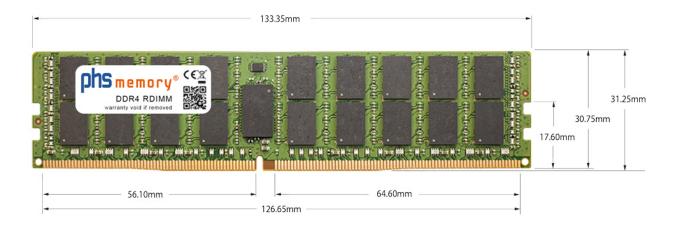

# Memory Specification

| Memory size               | 32GB                    |
|---------------------------|-------------------------|
| Memory technology         | DDR4                    |
| ECC support               | yes                     |
| JEDEC Norm                | PC4-25600-R             |
| Туре                      | RDIMM (ECC Registered)  |
| Number of pins            | 288 Pin DIMM            |
| Memory data transfer rate | 3200MHz @ CL22          |
| Voltage                   | 1,2 Volt                |
| Speciality                | -                       |
| Board dimensions          | 133,35 x 31,25 (LxB mm) |
| Operating temperature     | 0° C - 85° C            |
| Storage temperature       | -40° C - +95° C         |
| RoHS compliant            | yes                     |
| SKU                       | SP510855                |
| EAN                       | 4067488749254           |
|                           |                         |