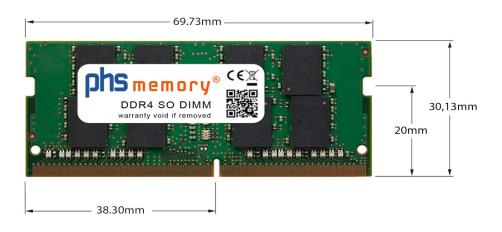

#### Memory Specification

| Memory size               | 32GB                   |
|---------------------------|------------------------|
| Memory technology         | DDR4                   |
| ECC support               | no                     |
| JEDEC Norm                | PC4-2400T-S            |
| DRAM Organization         | 2Gx8                   |
| Rank                      | 2Rx8                   |
| Туре                      | SO DIMM                |
| Number of pins            | 260 Pin DIMM           |
| Memory data transfer rate | 2400MHz @ CL17         |
| Voltage                   | 1,2 Volt               |
| Speciality                | -                      |
| Board dimensions          | 69,73 x 30,13 (LxB mm) |
| Operating temperature     | 0° C - 85° C           |
| Storage temperature       | -40° C - +95° C        |
| RoHS compliant            | yes                    |
| SKU                       | SP363738               |
| EAN                       | 4064578267476          |
| RoHS compliant<br>SKU     | yes<br>SP363738        |