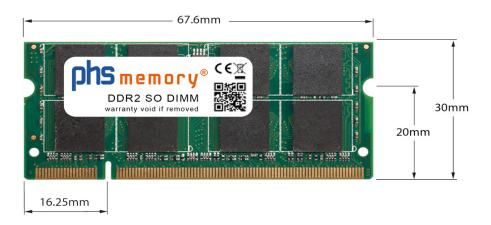

# Memory Specification

| Memory size               | 4GB                |
|---------------------------|--------------------|
| Memory technology         | DDR2               |
| ECC support               | no                 |
| JEDEC Norm                | PC2-6400S          |
| DRAM Organization         | 256Mx8             |
| Rank                      | 2Rx8               |
| Туре                      | SO DIMM            |
| Number of pins            | 200 Pin DIMM       |
| Memory data transfer rate | 800MHz @ CL6       |
| Voltage                   | 1,8 Volt           |
| Speciality                | -                  |
| Board dimensions          | 67,6 x 30 (LxB mm) |
| Operating temperature     | 0° C - 85° C       |
| Storage temperature       | -40° C - +95° C    |
| RoHS compliant            | Yes                |
| SKU                       | SP186365           |
| EAN                       | 4055069550863      |
|                           |                    |