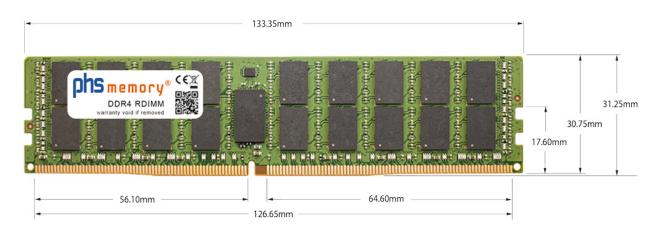

### Memory Specification

| Memory size               | 256GB                      |  |  |
|---------------------------|----------------------------|--|--|
| Memory technology         | DDR4                       |  |  |
| ECC support               | yes                        |  |  |
| JEDEC Norm                | PC4-25600-R                |  |  |
| DRAM Organization         | 3DS 4H 16Gx4               |  |  |
| Rank                      | 8Rx4 (2S4Rx4)              |  |  |
| Туре                      | RDIMM (ECC Registered) 3DS |  |  |
| Number of pins            | 288 Pin DIMM               |  |  |
| Memory data transfer rate | 3200MHz @ CL22             |  |  |
| Voltage                   | 1,2 Volt                   |  |  |
| Speciality                | 3DS                        |  |  |
| Board dimensions          | 133,35 x 31,25 (LxB mm)    |  |  |
| Operating temperature     | 0° C - 85° C               |  |  |
| Storage temperature       | -40° C - +95° C            |  |  |
| RoHS compliant            | yes                        |  |  |
| SKU                       | SP488614                   |  |  |
| EAN                       | 4067488524561              |  |  |