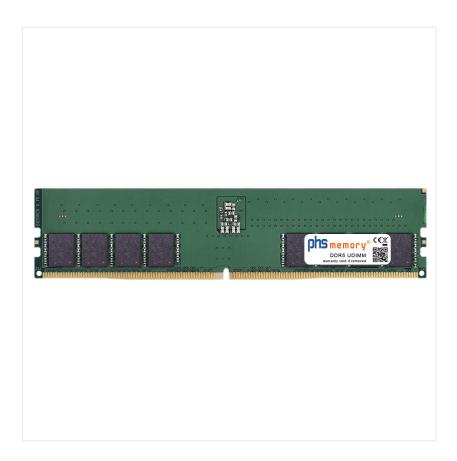

## 24GB Computer memory DDR5 for Dell OptiPlex 7020 SFF (Small Form Factor) (DDR5) UDIMM

## Memory Specification

| Memory size               | 24GB                       |  |  |
|---------------------------|----------------------------|--|--|
| Memory technology         | DDR5                       |  |  |
| ECC support               | no                         |  |  |
| JEDEC Norm                | PC5-38400-U                |  |  |
| Туре                      | UDIMM (Non-ECC unbuffered) |  |  |
| Number of pins            | 288 Pin DIMM               |  |  |
| Memory data transfer rate | 4800MHz                    |  |  |
| Voltage                   | 1,1 Volt                   |  |  |
| Speciality                | -                          |  |  |
| Operating temperature     | 0° C - 85° C               |  |  |
| Storage temperature       | -40° C - +95° C            |  |  |
| RoHS compliant            | Yes                        |  |  |
| SKU                       | SP531537                   |  |  |
| EAN                       | 4067488957765              |  |  |
|                           |                            |  |  |