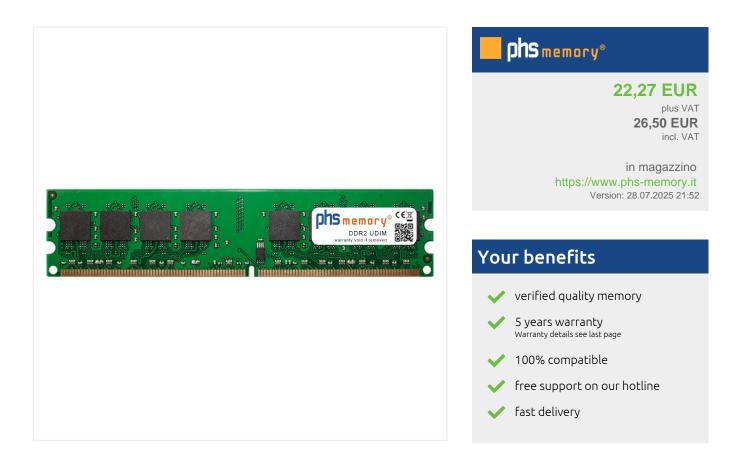

## Memory Specification

| •                                      | - 133.35mm -           |   |
|----------------------------------------|------------------------|---|
| DDR2 UDIMM<br>Warranty void if removed | 30mm<br>17.8mm<br>10mm | n |

| Memory size               | 2GB                        |
|---------------------------|----------------------------|
| Memory technology         | DDR2                       |
| ECC support               | ΠΟ                         |
| JEDEC Norm                | PC2-5300U                  |
| DRAM Organization         | 128Mx8                     |
| Rank                      | 2Rx8                       |
| Туре                      | UDIMM (Non-ECC unbuffered) |
| Number of pins            | 240 Pin DIMM               |
| Memory data transfer rate | 667MHz @ CL5               |
| Voltage                   | 1,8 Volt                   |
| Speciality                | -                          |
| Board dimensions          | 133,35 x 30 (LxB mm)       |
| Operating temperature     | 0° C - 85° C               |
| Storage temperature       | -40° C - +95° C            |
| RoHS compliant            | Yes                        |
| SKU                       | SP123179                   |
| EAN                       | 4055069104608              |