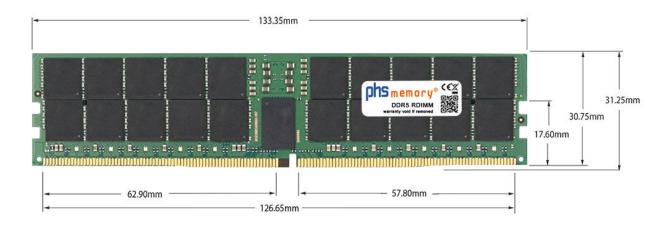

# Memory Specification

| Memory size               | 32GB                   |  |  |
|---------------------------|------------------------|--|--|
| Memory technology         | DDR5                   |  |  |
| ECC support               | ja                     |  |  |
| JEDEC Norm                | PC5-38400R             |  |  |
| DRAM Organization         | 2Gx8                   |  |  |
| Rank                      | 2Rx8                   |  |  |
| Туре                      | RDIMM (ECC Registered) |  |  |
| Number of pins            | 288 Pin DIMM           |  |  |
| Memory data transfer rate | 4800MHz                |  |  |
| Voltage                   | 1,1 Volt               |  |  |
| Speciality                | -                      |  |  |
| Operating temperature     | 0° C - 85° C           |  |  |
| Storage temperature       | -40° C - +95° C        |  |  |
| RoHS compliant            | Yes                    |  |  |
| SKU                       | SP478073               |  |  |
| EAN                       | 4067488415937          |  |  |

Note: The module specified in this datasheet is one of several possible configurations available under this part number.

Some details may differ from the specifications described here and the illustration, but have no negative influence on the functionality.