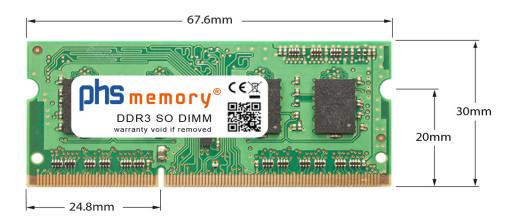

# Memory Specification

| Memory size               | 2GB                |  |  |
|---------------------------|--------------------|--|--|
| Memory technology         | DDR3               |  |  |
| ECC support               | no                 |  |  |
| JEDEC Norm                | PC3-8500S          |  |  |
| DRAM Organization         | 256Mx8             |  |  |
| Rank                      | 1Rx8               |  |  |
| Туре                      | SO DIMM            |  |  |
| Number of pins            | 204 Pin DIMM       |  |  |
| Memory data transfer rate | 1066MHz @ CL7      |  |  |
| Voltage                   | 1,5 Volt           |  |  |
| Speciality                | -                  |  |  |
| Board dimensions          | 67,6 x 30 (LxB mm) |  |  |
| Operating temperature     | 0° C - 85° C       |  |  |
| Storage temperature       | -40° C - +95° C    |  |  |
| RoHS compliant            | Yes                |  |  |
| SKU                       | SP174489           |  |  |
| EAN                       | 4055069439878      |  |  |
|                           |                    |  |  |