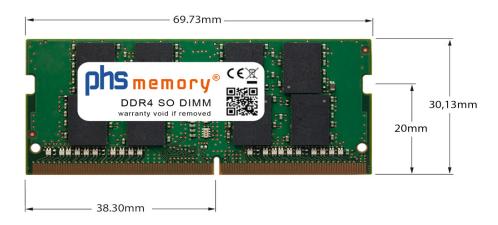

## Memory Specification

| Memory size               | 16GB                   |
|---------------------------|------------------------|
| Memory technology         | DDR4                   |
| ECC support               | no                     |
| JEDEC Norm                | PC4-25600-S            |
| Туре                      | SO DIMM                |
| Number of pins            | 260 Pin DIMM           |
| Memory data transfer rate | 3200MHz @ CL22         |
| Voltage                   | 1,2 Volt               |
| Speciality                | -                      |
| Board dimensions          | 69,73 x 30,13 (LxB mm) |
| Operating temperature     | 0° C - 85° C           |
| Storage temperature       | -40° C - +95° C        |
| RoHS compliant            | yes                    |
| SKU                       | SP387412               |
| EAN                       | 4064578505042          |
|                           |                        |