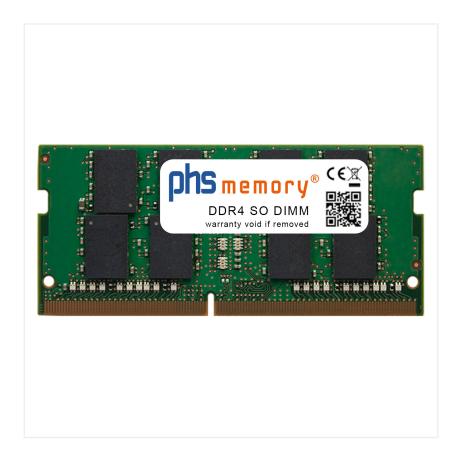

## Memory Specification

| Memory size               | 16GB                   |
|---------------------------|------------------------|
| Memory technology         | DDR4                   |
| ECC support               | no                     |
| JEDEC Norm                | PC4-25600-S            |
| Туре                      | SO DIMM                |
| Number of pins            | 260 Pin DIMM           |
| Memory data transfer rate | 3200MHz @ CL22         |
| Voltage                   | 1,2 Volt               |
| Speciality                | -                      |
| Board dimensions          | 69,73 x 30,13 (LxB mm) |
| Operating temperature     | 0° C - 85° C           |
| Storage temperature       | -40° C - +95° C        |
| RoHS compliant            | yes                    |
| SKU                       | SP387412               |
| EAN                       | 4064578505042          |
|                           |                        |