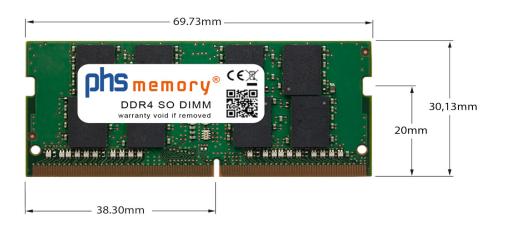

### Memory Specification

| Memory size               | 32GB                   |  |  |
|---------------------------|------------------------|--|--|
| Memory technology         | DDR4                   |  |  |
| ECC support               | no                     |  |  |
| JEDEC Norm                | PC4-2666V-S            |  |  |
| DRAM Organization         | 2Gx8                   |  |  |
| Rank                      | 2Rx8                   |  |  |
| Туре                      | SO DIMM                |  |  |
| Number of pins            | 260 Pin DIMM           |  |  |
| Memory data transfer rate | 2666MHz @ CL19         |  |  |
| Voltage                   | 1,2 Volt               |  |  |
| Speciality                | -                      |  |  |
| Board dimensions          | 69,73 x 30,13 (LxB mm) |  |  |
| Operating temperature     | 0° C - 85° C           |  |  |
| Storage temperature       | -40° C - +95° C        |  |  |
| RoHS compliant            | yes                    |  |  |
| SKU                       | SP419736               |  |  |
| EAN                       | 4064578827465          |  |  |