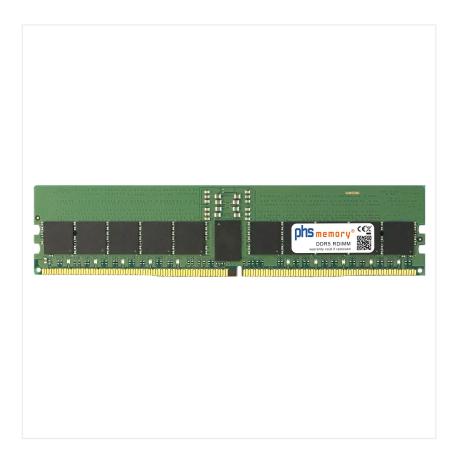

# 24GB Computer memory DDR5 for bluechip SERVERline T40317s RDIMM

# Memory Specification

| Memory size               | 24GB                   |  |  |
|---------------------------|------------------------|--|--|
| Memory technology         | DDR5                   |  |  |
| ECC support               | ja                     |  |  |
| JEDEC Norm                | PC5-38400R             |  |  |
| DRAM Organization         | 3Gx8                   |  |  |
| Rank                      | 1Rx8                   |  |  |
| Туре                      | RDIMM (ECC Registered) |  |  |
| Number of pins            | 288 Pin DIMM           |  |  |
| Memory data transfer rate | 4800MHz                |  |  |
| Voltage                   | 1,1 Volt               |  |  |
| Speciality                | -                      |  |  |
| Operating temperature     | 0° C - 85° C           |  |  |
| Storage temperature       | -40° C - +95° C        |  |  |
| RoHS compliant            | Yes                    |  |  |
| SKU                       | SP500475               |  |  |
| EAN                       | 4067488643910          |  |  |
|                           |                        |  |  |