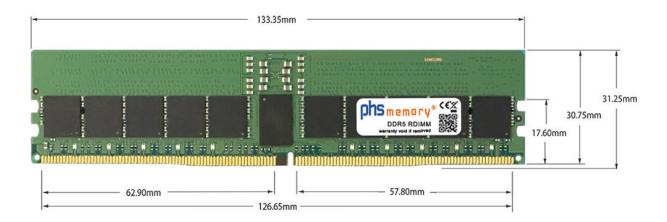

# Memory Specification

| Memory size               | 24GB                   |  |  |
|---------------------------|------------------------|--|--|
| Memory technology         | DDR5                   |  |  |
| ECC support               | ja                     |  |  |
| JEDEC Norm                | PC5-38400R             |  |  |
| DRAM Organization         | 3Gx8                   |  |  |
| Rank                      | 1Rx8                   |  |  |
| Туре                      | RDIMM (ECC Registered) |  |  |
| Number of pins            | 288 Pin DIMM           |  |  |
| Memory data transfer rate | 4800MHz                |  |  |
| Voltage                   | 1,1 Volt               |  |  |
| Speciality                | -                      |  |  |
| Operating temperature     | 0° C - 85° C           |  |  |
| Storage temperature       | -40° C - +95° C        |  |  |
| RoHS compliant            | Yes                    |  |  |
| SKU                       | SP500475               |  |  |
| EAN                       | 4067488643910          |  |  |
|                           |                        |  |  |

Note: The module specified in this datasheet is one of several possible configurations available under this part number.

Some details may differ from the specifications described here and the illustration, but have no negative influence on the functionality.