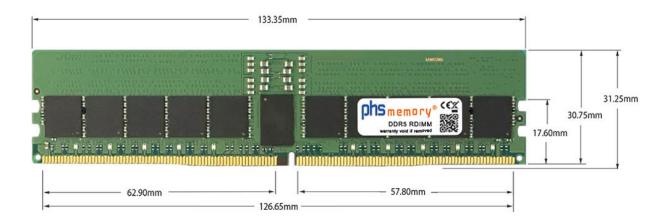

# Memory Specification

| Memory size               | 24GB                   |  |  |
|---------------------------|------------------------|--|--|
| Memory technology         | DDR5                   |  |  |
| ECC support               | yes                    |  |  |
| JEDEC Norm                | PC5-38400-R            |  |  |
| DRAM Organization         | 3Gx8                   |  |  |
| Rank                      | 1Rx8                   |  |  |
| Туре                      | RDIMM (ECC Registered) |  |  |
| Number of pins            | 288 Pin DIMM           |  |  |
| Memory data transfer rate | 4800MHz                |  |  |
| Voltage                   | 1,1 Volt               |  |  |
| Speciality                | -                      |  |  |
| Operating temperature     | 0° C - 85° C           |  |  |
| Storage temperature       | -40° C - +95° C        |  |  |
| RoHS compliant            | yes                    |  |  |
| SKU                       | SP530523               |  |  |
| EAN                       | 4067488947377          |  |  |

Note: The module specified in this datasheet is one of several possible configurations available under this part number.

Some details may differ from the specifications described here and the illustration, but have no negative influence on the functionality.