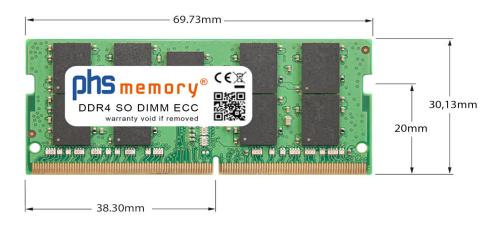

# Memory Specification

| Memory size               | 8GB                    |
|---------------------------|------------------------|
| Memory technology         | DDR4                   |
| ECC support               | ja                     |
| JEDEC Norm                | PC4-21300E             |
| Туре                      | SO DIMM ECC            |
| Number of pins            | 260 Pin DIMM           |
| Memory data transfer rate | 2666MHz @ CL19         |
| Voltage                   | 1,2 Volt               |
| Speciality                | -                      |
| Board dimensions          | 69,73 x 30,13 (LxB mm) |
| Operating temperature     | 0° C - 85° C           |
| Storage temperature       | -40° C - +95° C        |
| RoHS compliant            | Yes                    |
| SKU                       | SP367034               |
| EAN                       | 4064578299873          |
|                           |                        |