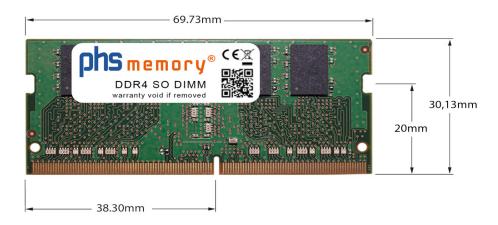

# Memory Specification

| Memory size               | 4GB                    |
|---------------------------|------------------------|
| Memory technology         | DDR4                   |
| ECC support               | no                     |
| JEDEC Norm                | PC4-17000S             |
| Туре                      | SO DIMM                |
| Number of pins            | 260 Pin DIMM           |
| Memory data transfer rate | 2133MHz @ CL15         |
| Voltage                   | 1,2 Volt               |
| Speciality                | -                      |
| Board dimensions          | 69,73 x 30,13 (LxB mm) |
| Operating temperature     | 0° C - 85° C           |
| Storage temperature       | -40° C - +95° C        |
| RoHS compliant            | Yes                    |
| SKU                       | SP221567               |
| EAN                       | 4055069895568          |
|                           |                        |